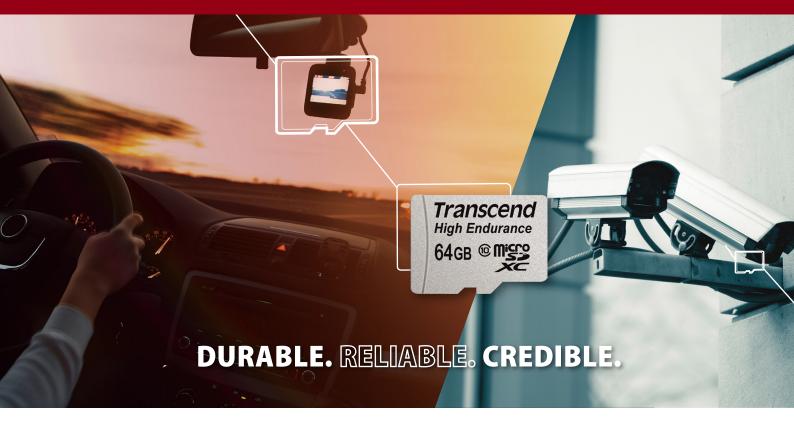

## **Memory Cards** | High Endurance microSD Card

Aimed at car video recorders, security cameras and surveillance systems, Transcend's high endurance microSDXC/SDHC card is built with high-quality MLC NAND flash chips to withstand up to 12,000 hours of Full HD video recording\*, providing long-life durability and prolonged endurance.

Up to 12,000 hours of durability\*

Waterproof, temperature proof, static proof, X-ray proof and shock resistance

- MLC flash-based performance and reliability
- Extra-large capacity up to 64GB for storing flawless Full HD video recordings
- Built-in Error Correction Code (ECC) to automatically detect and fix transfer errors
- Exceptional reliability and long-life data retention