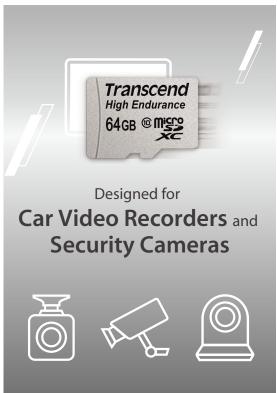

## **Memory Cards** | High Endurance microSD Card

Aimed at car video recorders, security cameras and surveillance systems, Transcend's high endurance microSDXC/SDHC card is built with high-quality MLC NAND flash chips to withstand up to 12,000 hours of Full HD video recording\*, providing long-life durability and prolonged endurance.